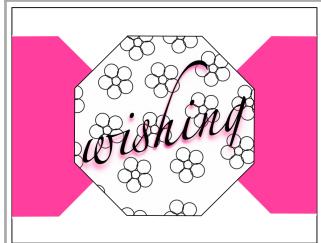

## Memorable Blooms Card 1

Basic White Card Base: 5 ½" x 8 ½" scored on the long side at 4 ½"

DSP: 2 cut at 1½" x 5½"

Octagon die cut: 1 DSP & 1 Cardstock

- Cut 2 Lacey Octagons using the outline octagon in conjunction with the lacy octagon so that you get a lacy octagon with border.
- Cut the card stock Octagon in Half. Mount a lacy octagon on each half so that the lacy part overlaps the cardstock octagon and cut off the excess.
- · Cut the Wishing die cut with shadow
- Stamp sentiment to bottom right hand side of one of the DSP strips before next step.
- Glue the DSP strips to the top and bottom of the card base so that when layered with the octagons, the white card base is completely covered.
- Glue each half octagon to each side of the card base.
- Glue the Wishing sentiment across the DSP octagon.
- Mount the DSP octagon to the middle of the card base using Stampin' Dimensionals.
- · Add Brushed Brass butterfly to embellish.