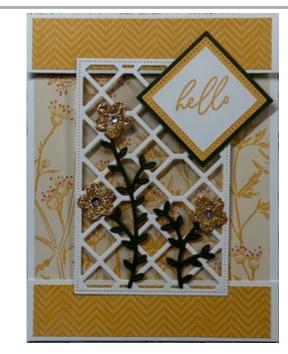

## Trellis Easel Card 1

Basic White Card Base: 4  $\frac{1}{4}$ " x 6  $\frac{1}{2}$ " scored on the long side at 5  $\frac{1}{2}$ " Basic White cut at 1"x4 $\frac{1}{4}$ " Inside DSP: 4" x 5  $\frac{1}{4}$ "

DSP strips: 7/8" x 4"

Sentiment Piece: Mossy Meadow 1 <sup>5</sup>/<sub>8</sub>" sq Die Cut: 1 <sup>1</sup>/<sub>2</sub>" square Basic White 1 <sup>1</sup>/<sub>4</sub>" square

Inside:  $\frac{7}{8}$ " x 4" to be placed at the bottom of the inside DSP.

- Start by putting Tombo Multipurpose glue on the back of the trellis piece and let it dry completely. Once dry, it will attach to the window piece without glue oozing out everywhere you don't want it.
- Use the same glue technique with the stems and flowers.
- Glue inside DSP piece to the inside of the card base and glue DSP strips to the top flap of the card base and to the extra piece of Basic White for card base.
- Glue the trellis piece only at the top and bottom of the piece to attach to the card base and to attach the bottom strip of the card base. Glue the top first then line up the bottom strip with the bottom of the card base before gluing the bottom of the trellis to it so that it is lined up correctly.
- Stamp sentiment on Basic White sentiment square and add layers. Then attach to card base as shown.