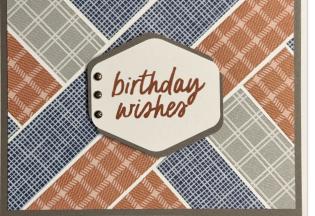

## DSP Strip Card 1

Basic White Card Base:  $5 \frac{1}{2}$ " x  $8 \frac{1}{2}$ " scored on the long side at  $4 \frac{1}{4}$ "

Pebbled Path Mat: 4" x 5<sup>1</sup>/<sub>4</sub>"

Basic White Mat: 3¾" x 5"

DSP: 5 strips cut 1" x 6"

**NOTE**: If you look at the diagram on the next page, you will see that you technically only need 2 strips at 1" x 6" and then a bunch of smaller ones. You do not need to measure these exactly. For this card it is good to have them 1" wide but the technique we will be using is a gluing and then trimming technique that then uses the leftovers that you just trimmed off. The measurements are just for those who are interested.

### Heartfelt Hexagon Punch: 1 in Basic White 1 in Pebbled Path (cut this one on the diagonal and

place behind

the white as a

shadow.

<u>stampwithtlc.com</u>. Images © 2025 Stampin' Upl

**NOTE**: I do leave a slight gutter between each piece like the mortar in between bricks.

**Step 3**: Glue this newly decorated piece to the mat and then the card base.

**Step 4**: Stamp the sentiment and add shadow. Glue to card base (or use Stampin' Dimensionals.)