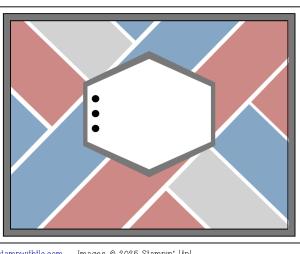

DSP: 5 strips cut 1" x 6"

**NOTE**: If you look at the diagram on the next page, you will see that you technically only need 2 strips at 1" x 6" and then a bunch of smaller ones. You do not need to measure these exactly. For this card it is good to have them 1" wide but the technique we will be using is a gluing and then trimming technique that then uses the leftovers that you just trimmed off. The measurements are just for those who are interested.

### Heartfelt Hexagon Punch: 1 in Basic White 1 in Pebbled Path (cut this one on the diagonal and

place behind

the white as a

shadow.

<u>stampwithtlc.com</u>. Images © 2025 Stampin' Upl