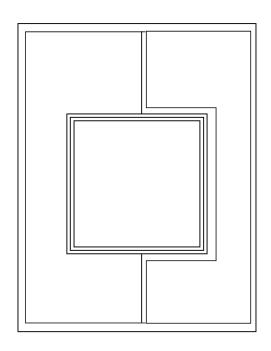

## Floral Flip Flap Card 1

Flirty Flamingo Card Base: 5 ½" tall x 5 ¾" wide

Follow the directions on the next page to make the card base.

Use the templates on the next page to cut the two pieces of DSP.

Boho Blue Mat: 2 3/8" x 2 3/8"

Basic White Square: 2 1/4" x 2 1/4"

When the card is folded as in the picture above...

Glue the Boho Blue Mat to the center square.

Stencil or Stamp the Basic White Square and glue to the Boho Blue Square.