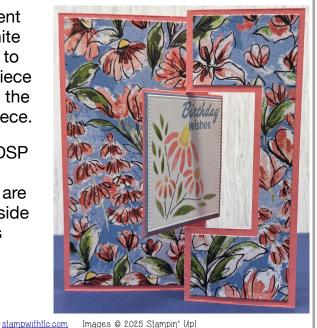

Notice that the DSP and the back sentiment piece are all on the same side when the card is open flat.

stampwithtle.com. Images @ 2025 Stampin' Upl

## Floral Flip Flap Card 3