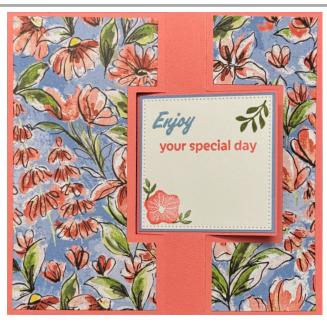

## Floral Flip Flap Card 2

Above is the card unfolded. Use this picture to to glue the DSP in the correct place.

Stamp a sentiment on the Basic White square and glue to the Boho Blue piece and then glue to the center square piece.

Notice that the DSP and the back sentiment piece are all on the same side when the card is open flat.

stampwithtle.com. Images @ 2025 Stampin' Upl