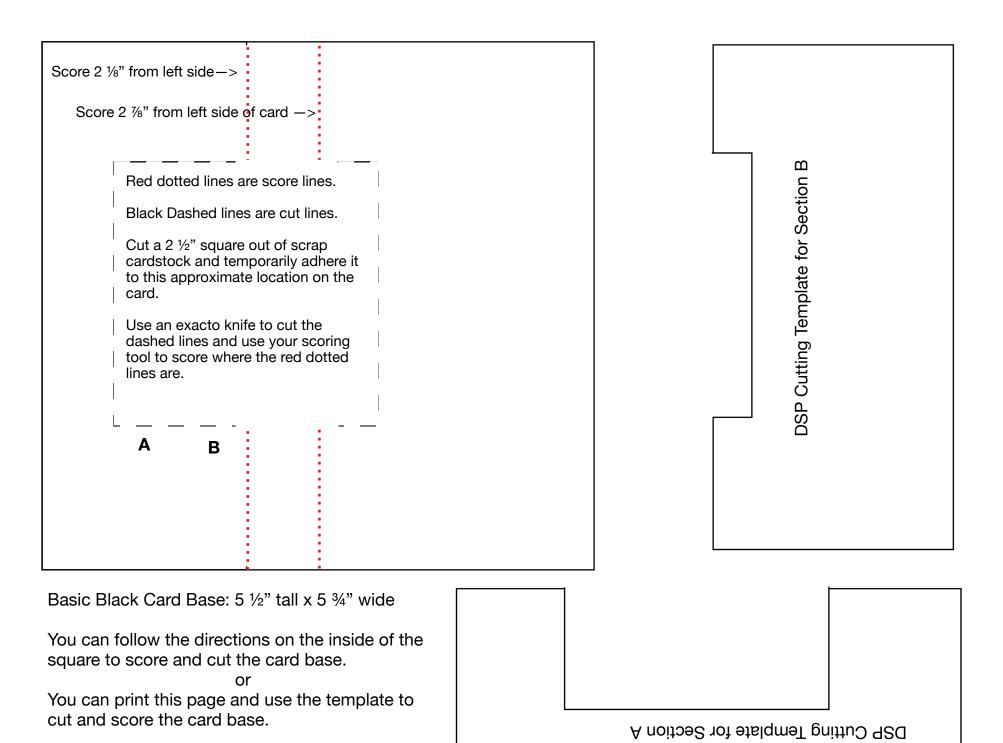

## Floral Flip Flap Card 1

Flirty Flamingo Card Base: 5 ½" tall x 5 ¾" wide

Follow the directions on the next page to make the card base.

Use the templates on the next page to cut the two pieces of DSP.

Boho Blue Mat: 2 3/8" x 2 3/8"

Basic White Square: 2 1/4" x 2 1/4"

When the card is folded as in the picture above...

Glue the Boho Blue Mat to the center square.

Stencil or Stamp the Basic White Square and glue to the Boho Blue Square.