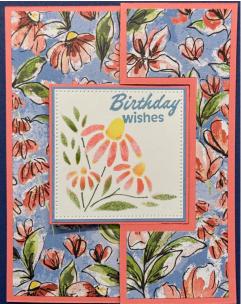

## Floral Flip Flap Card 1

Flirty Flamingo Card Base: 5 ½" tall x 5 ¾" wide

Follow the directions on the next page to make the card base.

Use the templates on the next page to cut the two pieces of DSP.

Boho Blue Mat: 2 3/8" x 2 3/8"

Basic White Square: 2 1/4" x 2 1/4"

When the card is folded as in the picture above...

Glue the Boho Blue Mat to the center square.

Stencil or Stamp the Basic White Square and glue to the Boho Blue Square.