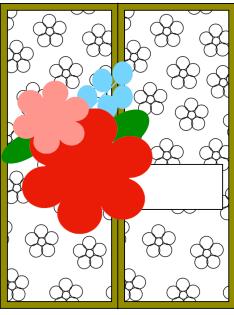

# Gate Fold Pop-Up Card 4

Decorations on the front of the card: The floral bouquet was glued to the left side of the gate fold and the sentiment piece was glued to the right side of the gate fold.

Be careful where you glue, so that the sentiment piece will tuck in behind the flowers.