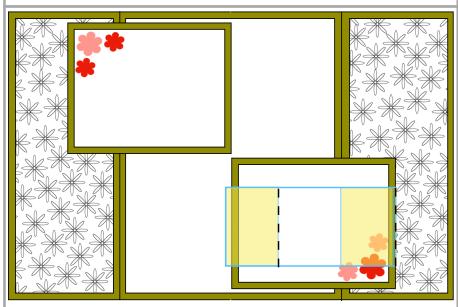

## Gate Fold Pop-Up Card Card 1

Garden Green Card Base:  $5 \frac{1}{2}$ " x  $8 \frac{1}{2}$ " scored on the long side at  $2 \frac{1}{8}$ " and  $6 \frac{3}{8}$ "

Garden Green Inside Pop Ups: cut 2 at @ 1 ½" x 5 ¼" scored on long side at: 1", 3 ¼", & 4 ¼" cut 2 @ 2 ½" x 3 ⅛"

DSP: 1 %" x 5 1/4" cut 2 for Front cut 2 for Inside

Basic White Pieces for inside:

1 cut at 4" x 5 ¼" 2 cut at 2 ¼" X 2 %"

Glue DSP to Front sections of the Card Base

Save the glueing of the Floral decorations and sentiment piece til after you finish the inside.

**Inside**: Glue the large Basic White and DSP sections to the inside of the card base.

the card ba

stampwithtlc.com. Images @ 2025 Stampin' Upl

# Gate Fold Pop-Up Card 2

The ends of the pop up piece are shaded yellow. These are the parts that are glued to the card base.

- Start by folding section D behind section C and gluing it to the right side panel of the card base, making sure it is up against the score line but not crossing it.
- Keeping the card open and flat, fold Section A under section B and glue it to the card base.
- Stamp or decorate the Basic White piece and glue to the Garden Green Mat
- This piece will be glued to section C of the pop up piece. Once again keep the card open and flat so that you can line up the Stamped piece on section C so that it doesn't go out of bounds of the card base.
- Repeat for the 2nd pop up piece on opposite side