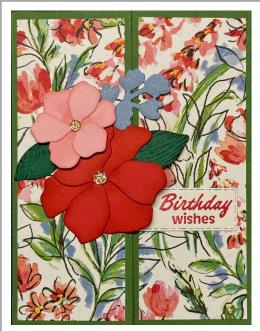

## Gate Fold Pop-Up Card Card 1

Garden Green Card Base:  $5 \frac{1}{2}$ " x  $8 \frac{1}{2}$ " scored on the long side at  $2 \frac{1}{8}$ " and  $6 \frac{3}{8}$ "

Garden Green Inside Pop Ups: cut 2 at @ 1 ½" x 5 ¼" scored on long side at: 1", 3 ¼", & 4 ¼" cut 2 @ 2 ½" x 3 ⅛"

DSP: 1 %" x 5 1/4" cut 2 for Front cut 2 for Inside

Basic White Pieces for inside:

1 cut at 4" x 5 ¼" 2 cut at 2 ¼" X 2 %"

Glue DSP to Front sections of the Card Base

Save the glueing of the Floral decorations and sentiment piece til after you finish the inside.

**Inside**: Glue the large Basic White and DSP sections to the inside of the card base.

the card ba

stampwithtlc.com. Images @ 2025 Stampin' Upl

# Gate Fold Pop-Up Card 4

Decorations on the front of the card: The floral bouquet was glued to the left side of the gate fold and the sentiment piece was glued to the right side of the gate fold.

Be careful where you glue, so that the sentiment piece will tuck in behind the flowers.