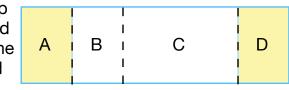

# Gate Fold Pop-Up Card 2

The ends of the pop up piece are shaded yellow. These are the parts that are glued to the card base.

- Start by folding section D behind section C and gluing it to the right side panel of the card base, making sure it is up against the score line but not crossing it.
- Keeping the card open and flat, fold Section A under section B and glue it to the card base.
- Stamp or decorate the Basic White piece and glue to the Garden Green Mat
- This piece will be glued to section C of the pop up piece. Once again keep the card open and flat so that you can line up the Stamped piece on section C so that it doesn't go out of bounds of the card base.
- Repeat for the 2nd pop up piece on opposite side