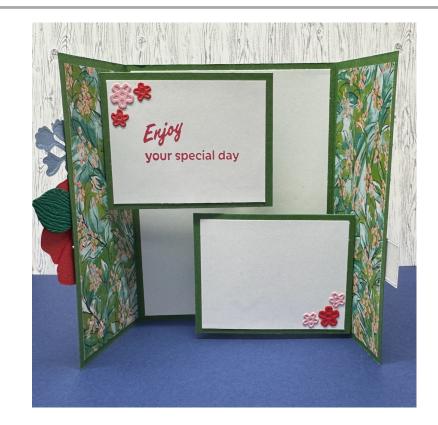

## Gate Fold Pop-Up Card Card 1

Garden Green Card Base:  $5 \frac{1}{2}$ " x  $8 \frac{1}{2}$ " scored on the long side at  $2 \frac{1}{8}$ " and  $6 \frac{3}{8}$ "

Garden Green Inside Pop Ups: cut 2 at @ 1 ½" x 5 ¼" scored on long side at: 1", 3 ¼", & 4 ¼" cut 2 @ 2 ½" x 3 ⅛"

DSP: 1 %" x 5 1/4" cut 2 for Front cut 2 for Inside

Basic White Pieces for inside:

1 cut at 4" x 5 ¼" 2 cut at 2 ¼" X 2 %"

Glue DSP to Front sections of the Card Base

Save the glueing of the Floral decorations and sentiment piece til after you finish the inside.

**Inside**: Glue the large Basic White and DSP sections to the inside of the card base.

the card ba

stampwithtlc.com. Images @ 2025 Stampin' Upl

# Gate Fold Pop-Up Card 4

Decorations on the front of the card: The floral bouquet was glued to the left side of the gate fold and the sentiment piece was glued to the right side of the gate fold.

Be careful where you glue, so that the sentiment piece will tuck in behind the flowers.