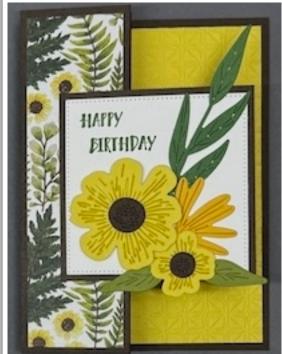

# Accordion Card 1

Early Espresso Card Base: 5 ½" x 11" scored on the long side at: 1 ¾", 3 ½", 5 ¼", and 7"

This card is only 4" wide when closed which is ¼" smaller than the normal A2 Card.

Die cut floral embellishments.

DSP Strips (4): 1 ½" x 5 ¼" Darling Duckling Embossed Cardstock 3 ¾" x 5 ¼"

Early Espresso Attachment: 3" x 6" scored on the long side at 3"

Basic White is Die Cut using the largest square from Stylish Shapes.

Remember to stamp before gluing the Basic White Pieces.

Images © 2025 Stampin' Upl