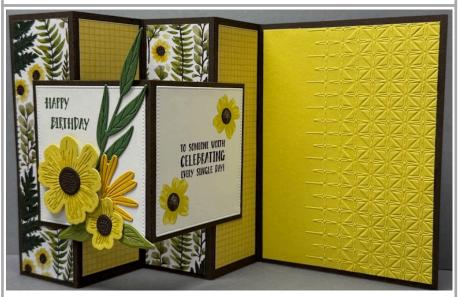

## Accordion Card 2

Glue
the left
side of
the
3" x 6"
card
Here

NOTE: When the card is completely open the 3"x6" piece will not lay flat.

It will only lay flat when folded to go in the envelope.

- Glue the 4 strips of DSP to each accordion fold and glue the embossed cardstock to the largest section of the card base.
- Accordion fold the front of the card so that it is flat against the embossed piece.
- Glue only a ½" section of the 3"x6" piece to the front accordion fold. Once the front is attached, glue about a 1/2' of the back to the last accordion fold.

stampwithtle.com. Images @ 2025 Stampin' Upl