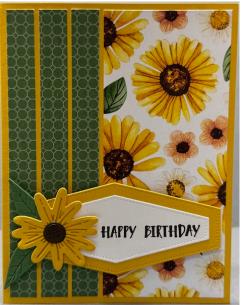

## Four Strip DSP Gard 1

Crushed Curry Card Base:  $5 \frac{1}{2}$ " x  $8 \frac{1}{2}$ " scored on the long side at  $4 \frac{1}{4}$ "

DSP: 3  $\frac{3}{4}$ " x 5  $\frac{1}{4}$ " Cut off three strips measuring  $\frac{1}{2}$ " x 5  $\frac{1}{4}$ " and flip them over. You should now have a piece left measuring 2  $\frac{1}{4}$ " x 5  $\frac{1}{4}$ "

Sentiment Pieces from Nesting Essentials Dies: Basic White and Crushed Curry

Flower diecut pieces are diecut from Crushed Curry, Early Espresso and Garden Green using the *Impressions Abloom* die cut set.

Glue DSP as shown

Be sure to stamp your sentiment before glueing to the Crushed Curry mat. Optional attach mat using Stampin' Dimensionals.