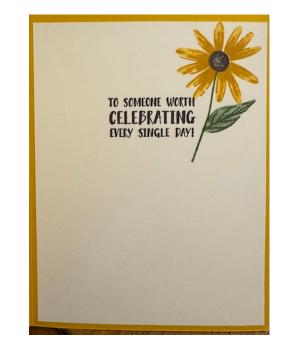

Sentiment Pieces from Nesting Essentials Dies: Basic White and Crushed Curry

Flower diecut pieces are diecut from Crushed Curry, Early Espresso and Garden Green using the *Impressions Abloom* die cut set.

Glue DSP as shown

Be sure to stamp your sentiment before glueing to the Crushed Curry mat. Optional attach mat using Stampin' Dimensionals.