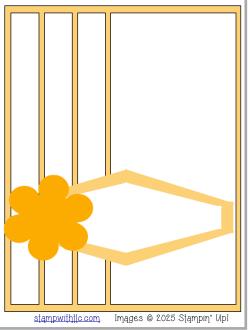

## Four Strip DSP Gard 1



Crushed Curry Card Base:  $5 \frac{1}{2}$ " x  $8 \frac{1}{2}$ " scored on the long side at  $4 \frac{1}{4}$ "

DSP: 3  $\frac{3}{4}$ " x 5  $\frac{1}{4}$ " Cut off three strips measuring  $\frac{1}{2}$ " x 5  $\frac{1}{4}$ " and flip them over. You should now have a piece left measuring 2  $\frac{1}{4}$ " x 5  $\frac{1}{4}$ "

Sentiment Pieces from Nesting Essentials Dies: Basic White and Crushed Curry

Flower diecut pieces are diecut from Crushed Curry, Early Espresso and Garden Green using the *Impressions Abloom* die cut set.

Glue DSP as shown

Be sure to stamp your sentiment before glueing to the Crushed Curry mat. Optional attach mat using Stampin' Dimensionals.



## Four Strip DSP Card 2



## New Product that will be Available May 6, 2025

Floral Impressions Designer Series Paper The Right Words Stamp Set Impressions Abloom Die and Stamp Set

## **Product List**

- Crushed Curry 8-1/2" X 11" Cardstock [131199] \$11.50
- Basic White 8 1/2" X 11" Cardstock [166780] \$14.00
- Early Espresso 8-1/2" X 11" Cardstock [119686] \$11.50
- <u>Garden Green 8-1/2" X 11" Cardstock [102584] \$11.50</u>
- <u>Crushed Curry Classic Stampin' Pad [147087] \$9.00</u>
- Early Espresso Classic Stampin' Pad [147114] \$9.00
- Garden Green Classic Stampin' Pad [147089] \$9.00
- Nested Essentials Dies [161597] \$34.00