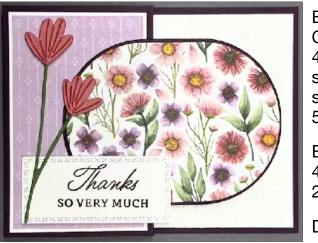

## Landscape Z Fold Card 1

Blackberry Bliss Card Base  $4 \frac{1}{4}$ ' x 11" scored on long side at 2  $\frac{3}{4}$ " and  $5 \frac{1}{2}$ "

Basic White 4" x 5 ¼" 2 ½" x 4"

DSP: 2%" x 3%"

Fold back the Front of the Card along the 2 <sup>3</sup>/<sub>4</sub>" score line to create the z-fold.

Glue the 2  $\frac{1}{2}$ " x 4" White mat to the front flap that you just folded back and then attach the DSP rectangle to it. Dry emboss just the right side of the 4" x 5  $\frac{1}{4}$ " piece of white cardstock and glue to the inside of the card. Glue the DSP oval to the Blackberry Bliss oval and glue just to the front flap.

Stamp your sentiment piece an attach with Stampin' Dimensionals or glue. Decorate with Die cut flowers. The blooms are on Stampin' Dimensionals.

stampwithtlc.com Images © 2025 Stampin' Upl