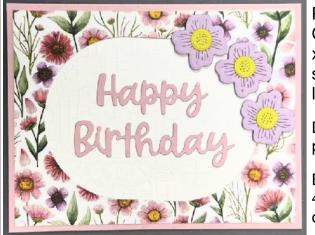

## Bonus Card 2

Pretty in Pink Card Base: 5 ½" x 8 ½" scored on the long side at 4 ¼"

DSP: Leftover from previous card

Basic White: cut 4" x 5 ¼" and then dry emboss

Glue DSP to the embossed Basic White piece and glue to the card front.

Glue die cut words to the center of the oval.

Add die cut flowers using Stampin' Dimensionals or glue.

Cut another 4" x 5  $\frac{1}{4}$ " piece of Basic White for the inside of the card.