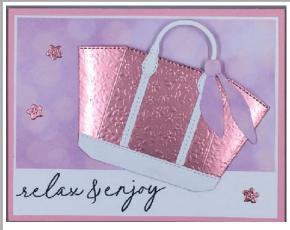

## Notes & Totes Card 3

- Pretty in Pink Card Base: 5 ½" x 8 ½" scored on the long side at 4 ¼"
- Basic White: 2 cut at 4" x 5 1/4"
- DSP: 3" x 5 1/8"
- · Die cut tote and tiny flowers from Flower Garden Foils
- Cut handle, straps, and base of tote from Basic White
- Die cut scarf from same DSP as background (Sample used Beautiful Bokeh)

### **Assembly**

- 1. Stamp the Basic White piece for the inside and glue it inside the card base
- 2. Stamp a sentiment on the bottom of the Basic White Piece for the outside lay the dsp on the top section of the Basic White piece to know how much room you have for your stamp. Once you have stamped the sentiment then Glue the DSP to this piece. There is a slight margin at the top and sides. You have about 5%" on the bottom.
- 3. Glue the Basic White piece to front of card
- 4. Glue white pieces to the tote as well as the scarf keeping in mind some parts hang off the tote so you don't want glue on those sections.

# Notes & Totes Card 4

- 5. Stamp the Basic White piece for the inside and glue it inside the card base
- 6. Stamp a sentiment on the bottom of the Basic White Piece for the outside lay the dsp on the top section of the Basic White piece to know how much room you have for your stamp. Once you have stamped the sentiment then Glue the DSP to this piece. There is a slight margin at the top and sides. You have about 5/8" on the bottom.
- 7. Glue the Basic White piece to front of card
- 8. Glue white pieces to the tote as well as the scarf keeping in mind some parts hang off the tote so you don't want glue on those sections.
- 9. Fold the tab pieces to the back of the tote and only glue the tabs to the card so that the tote forms a pocket to hold a treat like money.
- 10.Add the small flowers around the tote on the card front.