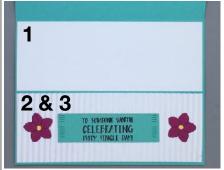

### **Assembly**

- 1. Glue Plain Basic White piece to inside the card base near the fold
- 2. Just under this piece glue the embossed basic white piece (I used the 3d corrugated embossing folder)
- 3. Decorate this last piece with a sentiment piece from Hibiscus Die set and two flowers from same set Don't forget to stamp the sentiment first!
- 4. On Front: Glue the two matching Basic White embossed pieces so that they meet right over the scored line. Be sure you have pre folded along the score line and don't overlap either piece of white.