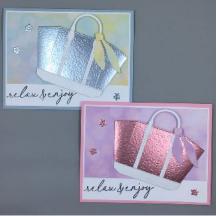

## Notes & Totes Card 3

- Pretty in Pink Card Base: 5 ½" x 8 ½" scored on the long side at 4 ¼"
- Basic White: 2 cut at 4" x 5 1/4"
- DSP: 3" x 5 1/8"
- · Die cut tote and tiny flowers from Flower Garden Foils
- Cut handle, straps, and base of tote from Basic White
- Die cut scarf from same DSP as background (Sample used Beautiful Bokeh)

### **Assembly**

- 1. Stamp the Basic White piece for the inside and glue it inside the card base
- 2. Stamp a sentiment on the bottom of the Basic White Piece for the outside lay the dsp on the top section of the Basic White piece to know how much room you have for your stamp. Once you have stamped the sentiment then Glue the DSP to this piece. There is a slight margin at the top and sides. You have about 5%" on the bottom.
- 3. Glue the Basic White piece to front of card
- 4. Glue white pieces to the tote as well as the scarf keeping in mind some parts hang off the tote so you don't want glue on those sections.

# Notes & Totes Card 4

- 5. Stamp the Basic White piece for the inside and glue it inside the card base
- 6. Stamp a sentiment on the bottom of the Basic White Piece for the outside lay the dsp on the top section of the Basic White piece to know how much room you have for your stamp. Once you have stamped the sentiment then Glue the DSP to this piece. There is a slight margin at the top and sides. You have about 5/8" on the bottom.
- 7. Glue the Basic White piece to front of card
- 8. Glue white pieces to the tote as well as the scarf keeping in mind some parts hang off the tote so you don't want glue on those sections.
- 9. Fold the tab pieces to the back of the tote and only glue the tabs to the card so that the tote forms a pocket to hold a treat like money.
- 10.Add the small flowers around the tote on the card front.

The Blue version is made with Cloud Cover Cardstock