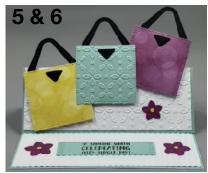

# Notes & Totes Card 2

- 5. Glue handles and triangles onto each tote and arrange on front of card making sure nothing overhangs the card base.
- 6. Attach the totes only by the bottom half using Stampin' Dimensional or Glue. Be sure you can still bend the card front up to make the easel stand up.
- 7. Stamp a sentiment onto the banner piece and attach to card front making the cut left side flush with the card base. Optional: Attach with Stampin' Dimensionals. Add a small flower die cut

# Notes & Totes Card 4

- 5. Stamp the Basic White piece for the inside and glue it inside the card base
- 6. Stamp a sentiment on the bottom of the Basic White Piece for the outside lay the dsp on the top section of the Basic White piece to know how much room you have for your stamp. Once you have stamped the sentiment then Glue the DSP to this piece. There is a slight margin at the top and sides. You have about 5/8" on the bottom.
- 7. Glue the Basic White piece to front of card
- 8. Glue white pieces to the tote as well as the scarf keeping in mind some parts hang off the tote so you don't want glue on those sections.
- 9. Fold the tab pieces to the back of the tote and only glue the tabs to the card so that the tote forms a pocket to hold a treat like money.
- 10.Add the small flowers around the tote on the card front.