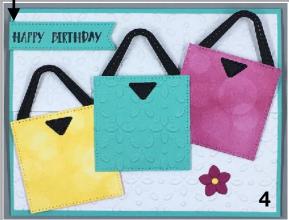

## Notes & Totes Card 1

Coastal Cabana
Card Base:
5 ½" x 8 ½"
scored on the long
side at 2 ½"&4 ¼"
Basic White: 4 cut
@ 2" x 5 ¾"
Emboss 2 to match
for front
Emboss 1 for inside

- Stylish Shapes Square die for totes.
- 2 cut from Beautiful Bokeh DSP and one cut from Coastal Cabana and dry embossed
- Black pieces cut from Notes & Totes dies.
- Flowers cut from Hibiscus Die Set (2 big & 1 small)
- Flower Centers ½" hole punch
- Sentiment piece from Stylish Shapes with the left side cut off

### **Assembly**

- 1. Glue Plain Basic White piece to inside the card base near the fold
- 2. Just under this piece glue the embossed basic white piece (I used the 3d corrugated embossing folder)
- 3. Decorate this last piece with a sentiment piece from Hibiscus Die set and two flowers from same set Don't forget to stamp the sentiment first!
- 4. On Front: Glue the two matching Basic White embossed pieces so that they meet right over the scored line. Be sure you have pre folded along the score line and don't overlap either piece of white.

# Notes & Totes Card 2

- 5. Glue handles and triangles onto each tote and arrange on front of card making sure nothing overhangs the card base.
- 6. Attach the totes only by the bottom half using Stampin' Dimensional or Glue. Be sure you can still bend the card front up to make the easel stand up.
- 7. Stamp a sentiment onto the banner piece and attach to card front making the cut left side flush with the card base. Optional: Attach with Stampin' Dimensionals. Add a small flower die cut